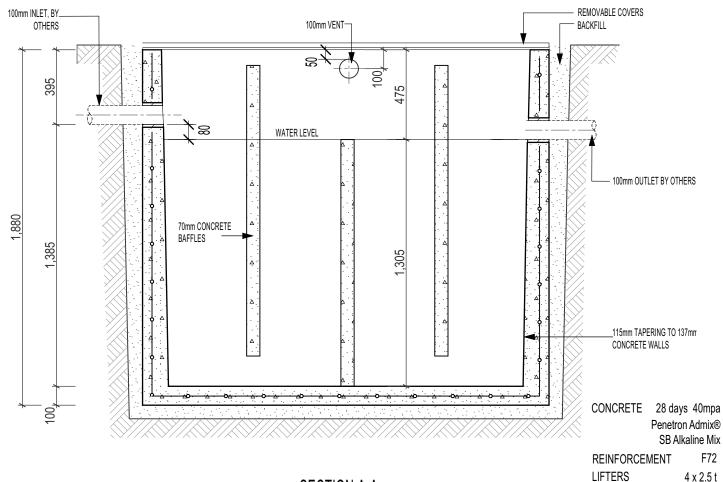

## 1500 Litre NEAUTRALISING TANK

## **SECTION A-A**

**CAST IRON ACCESS** COVERS TO SUIT:

- LIGHT DUTY (55MM) OR
- HEAVY DUTY (100MM)

**EXTENSION RISERS MADE** TO REQUIRED DEPTH. MIN. HEIGHT 300MM.

## **PLAN**

WEIGHT 3785KG 74 X 20KG MARBLE CHIPS REQUIRED, SOLD SEPARATLEY.

INTERCEPTOR TO BE INSTALLED, CONNECTED, **VENTED & PROVIDED WITH COVERS IN ACCORDANCE** WITH LOCAL AUTHORITY.

♠ 9 COLEMANS ROAD DANDENONG SOUTH VIC. 3175