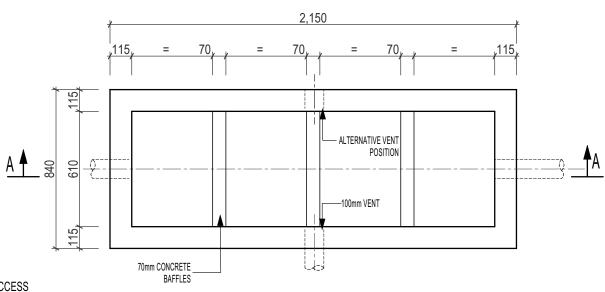

## 1500 Litre NEAUTRALISING TANK

## **PLAN**

WEIGHT 3785KG 74 X 20KG MARBLE CHIPS REQUIRED, SOLD SEPARATLEY.

INTERCEPTOR TO BE INSTALLED, CONNECTED, **VENTED & PROVIDED WITH COVERS IN ACCORDANCE** WITH LOCAL AUTHORITY.

♠ 9 COLEMANS ROAD DANDENONG SOUTH VIC. 3175