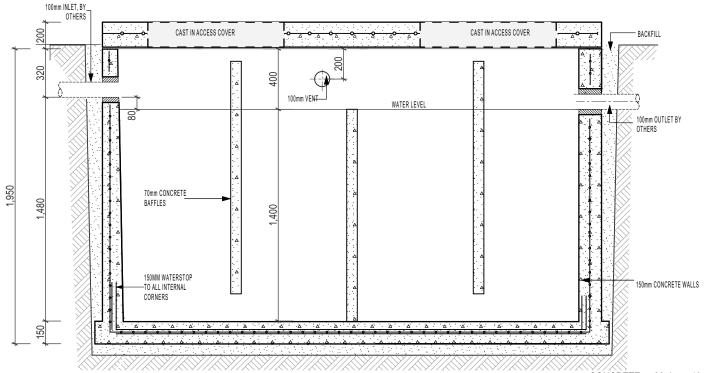

## 5000 Litre NEAUTRALISING TANK

SECTION A-A

CONCRETE 28 days 40mpa

Penetron Admix® SB Alkaline Mix

REINFORCEMENT

F72

LIFTERS

4 x 5 t

EXTENSION RISERS MADE TO REQUIRED DEPTH. MIN. HEIGHT 300MM.

200MM CONCRETE DECKS WITH CAST IN ACCESS COVERS AS REQUIRED - LIGHT OR HEAVY DUTY - WEIGHT 8535KG 260 X 20KG MARBLE CHIPS REQUIRED, SOLD SEPARATLEY.

INTERCEPTOR TO BE INSTALLED, CONNECTED, VENTED & PROVIDED WITH COVERS IN ACCORDANCE WITH LOCAL AUTHORITY.

♠ 9 COLEMANS ROAD DANDENONG SOUTH VIC. 3175 03 9786 3111

sales@frankstonconcrete.com.au

www.frankstonconcrete.com.au