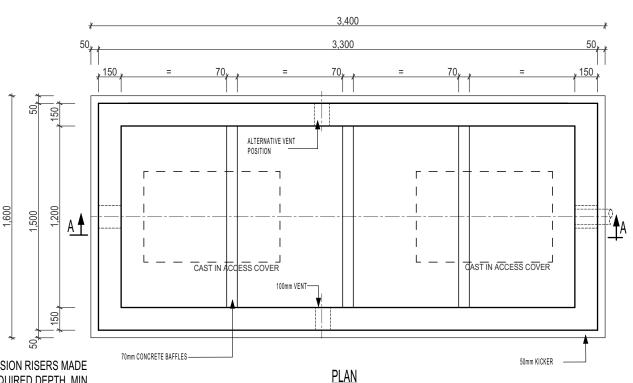

EXTENSION RISERS MADE TO REQUIRED DEPTH. MIN. HEIGHT 300MM.

200MM CONCRETE DECKS WITH CAST IN ACCESS COVERS AS REQUIRED - LIGHT OR HEAVY DUTY - WEIGHT 8535KG 260 X 20KG MARBLE CHIPS REQUIRED, SOLD SEPARATLEY.

INTERCEPTOR TO BE INSTALLED, CONNECTED, VENTED & PROVIDED WITH COVERS IN ACCORDANCE WITH LOCAL AUTHORITY.

♠ 9 COLEMANS ROAD DANDENONG SOUTH VIC. 3175 03 9786 3111

sales@frankstonconcrete.com.au

www.frankstonconcrete.com.au