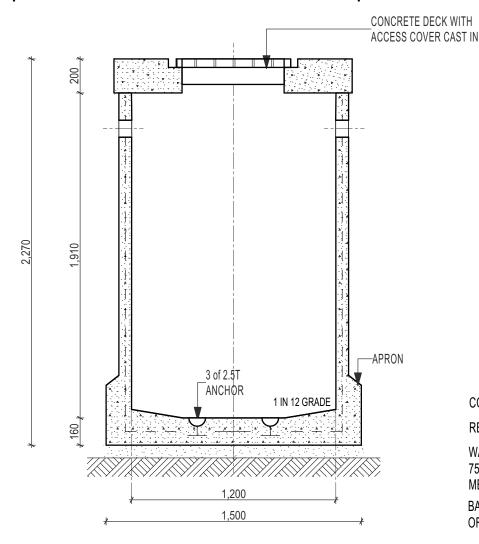

## Pump Well Tank - 1200 dia x 1900 deep - 2100 Litres

CONCRETE 40MPa 28 days.

REINFORCEMENT

WALLS:

75mm CONC. WITH F41 MESH CENTRALLY LOCATED

BASE: 160mm WITH 1xLAYER OF F41 MESH & 1x F72

PITS TO BE INSTALLED, CONNECTED, VENTED & PROVIDED WITH COVERS IN ACCORDANCE WITH LOCAL AUTHORITY.

EXTENSIONS TO BE CONNECTED TO EXISTING UNIT WITH APPROVED MASTIC SEAL.

COVERS AVAILABLE IN SQUARE OR CICULAR SLAB CONFIGURATION.

COVER LOCATION & SIZE SPECIFIED MUST BE SUITABLE TO ACCOMODATE PUMP REMOVAL

AVAILABLE WITH SEALED LID OR GRATE LIGHT, MEDIUM or HEAVY DUTY

FRANKSTON CONCRETE PRODUCTS