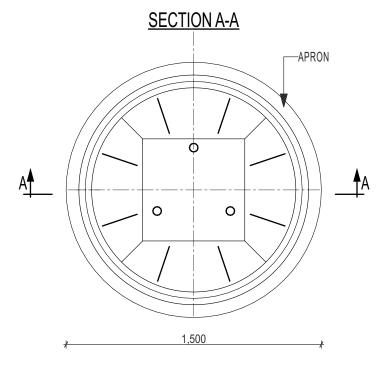

## PLAN

♠ 9 COLEMANS ROAD DANDENONG SOUTH VIC. 3175

03 9786 3111

sales@frankstonconcrete.com.au

www.frankstonconcrete.com.au

**SKU PW1200** 

ALL DIMENSIONS IN MILLIMETRES

DRAWN: CZ ISSUE: MAY 2023