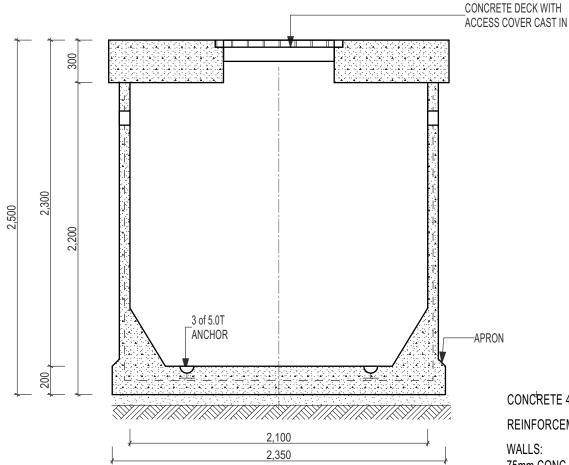

## Pump Well Tank - 2100 dia x 2000 deep - 7000 Litres

CONCRETE 40MPa 28 days.

REINFORCEMENT

WALLS:

75mm CONC. WITH F41 MESH CENTRALLY LOCATED

BASE: 160mm WITH 1xLAYER OF F41 MESH & 1x F72

## **SECTION A-A**

PITS TO BE INSTALLED. CONNECTED, VENTED & PROVIDED WITH COVERS IN ACCORDANCE WITH LOCAL AUTHORITY.

**EXTENSIONS TO BE** CONNECTED TO EXISTING UNIT WITH APPROVED MASTIC SEAL.

**COVERS AVAILABLE IN** SQUARE OR CICULAR SLAB CONFIGURATION.

**COVER LOCATION & SIZE** SPECIFIED MUST BE SUITABLE TO ACCOMODATE PUMP REMOVAL

AVAILABLE WITH SEALED LID OR GRATE LIGHT, MEDIUM or **HEAVY DUTY** 

**PLAN** 

WEIGHT(approx.) BASE 6000 kgs - LID - 3300kg

♠ 9 COLEMANS ROAD DANDENONG SOUTH VIC. 3175