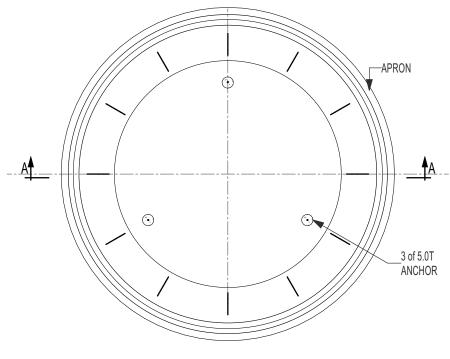

## **SECTION A-A**

PITS TO BE INSTALLED. CONNECTED, VENTED & PROVIDED WITH COVERS IN ACCORDANCE WITH LOCAL AUTHORITY.

**EXTENSIONS TO BE** CONNECTED TO EXISTING UNIT WITH APPROVED MASTIC SEAL.

**COVERS AVAILABLE IN** SQUARE OR CICULAR SLAB CONFIGURATION.

**COVER LOCATION & SIZE** SPECIFIED MUST BE SUITABLE TO ACCOMODATE PUMP REMOVAL

AVAILABLE WITH SEALED LID OR GRATE LIGHT, MEDIUM or **HEAVY DUTY** 

**PLAN** 

WEIGHT(approx.) BASE 6000 kgs - LID - 3300kg

♠ 9 COLEMANS ROAD DANDENONG SOUTH VIC. 3175