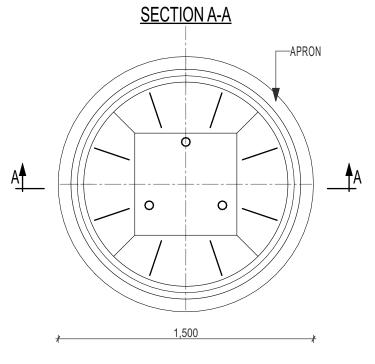

## Resiwell Water Tank - 1200 dia x 1900 deep - 2100 Litres

CONCRETE 40MPa 28 days.

REINFORCEMENT

WALLS:

75mm CONC. WITH F41 MESH CENTRALLY LOCATED

BASE: 160mm WITH 1xLAYER OF F41 MESH & 1x F72

PITS TO BE INSTALLED, CONNECTED, VENTED & PROVIDED WITH COVERS IN ACCORDANCE WITH LOCAL AUTHORITY.

EXTENSIONS TO BE CONNECTED TO EXISTING UNIT WITH APPROVED MASTIC SEAL.

COVERS AVAILABLE IN SQUARE OR CICULAR SLAB CONFIGURATION.

COVER LOCATION & SIZE SPECIFIED MUST BE SUITABLE TO ACCOMODATE PUMP REMOVAL

AVAILABLE WITH SEALED LID OR GRATE LIGHT, MEDIUM or HEAVY DUTY

FRANKSTON CONCRETE PRODUCTS