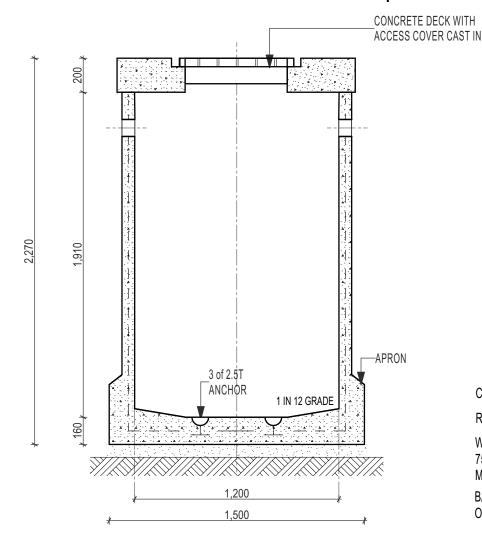

## Resiwell Water Tank - 1200 dia x 1900 deep - 2100 Litres

CONCRETE 40MPa 28 days.

REINFORCEMENT

WALLS:

75mm CONC. WITH F41 MESH CENTRALLY LOCATED

BASE: 160mm WITH 1xLAYER OF F41 MESH & 1x F72

PITS TO BE INSTALLED, CONNECTED, VENTED & PROVIDED WITH COVERS IN ACCORDANCE WITH LOCAL AUTHORITY.

EXTENSIONS TO BE CONNECTED TO EXISTING UNIT WITH APPROVED MASTIC SEAL.

COVERS AVAILABLE IN SQUARE OR CICULAR SLAB CONFIGURATION.

COVER LOCATION & SIZE SPECIFIED MUST BE SUITABLE TO ACCOMODATE PUMP REMOVAL

AVAILABLE WITH SEALED LID OR GRATE LIGHT, MEDIUM or HEAVY DUTY

FRANKSTON CONCRETE PRODUCTS