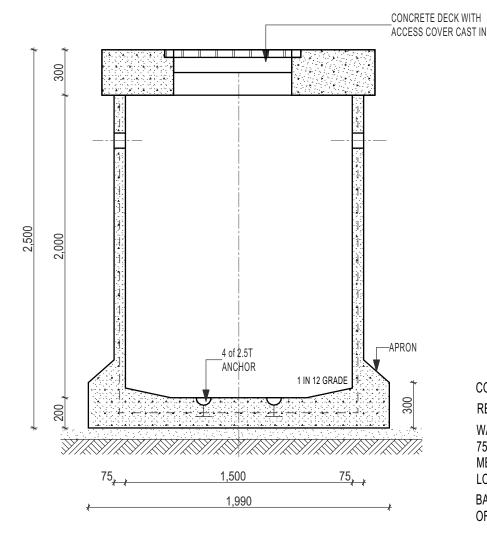

## Resiwell Water Tank - 1500 dia x 2000 deep - 3500 Litres

CONCRETE 40MPa 28 days. REINFORCEMENT

WALLS: 75mm CONC. WITH F41 MESH CENTRALLY LOCATED

BASE: 200mm WITH 1xLAYER OF F41 MESH & 1x F72

## SECTION A-A

WEIGHT(approx.) BASE 4500 kgs - LID - 2000kg

PITS TO BE INSTALLED, CONNECTED, VENTED & PROVIDED WITH COVERS IN ACCORDANCE WITH LOCAL AUTHORITY.

EXTENSIONS TO BE CONNECTED TO EXISTING UNIT WITH APPROVED MASTIC SEAL.

COVERS AVAILABLE IN SQUARE OR CICULAR SLAB CONFIGURATION.

COVER LOCATION & SIZE SPECIFIED MUST BE SUITABLE TO ACCOMODATE PUMP REMOVAL

AVAILABLE WITH SEALED LID OR GRATE LIGHT, MEDIUM or HEAVY DUTY

FRANKSTON CONCRETE PRODUCTS