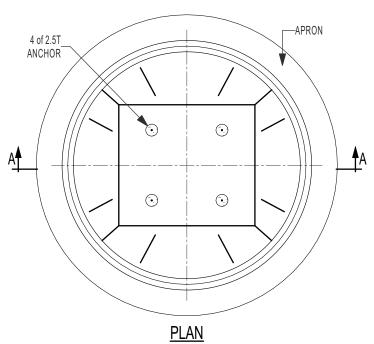

## SECTION A-A

WEIGHT(approx.) BASE 4500 kgs - LID - 2000kg

PITS TO BE INSTALLED, CONNECTED, VENTED & PROVIDED WITH COVERS IN ACCORDANCE WITH LOCAL AUTHORITY.

EXTENSIONS TO BE CONNECTED TO EXISTING UNIT WITH APPROVED MASTIC SEAL.

COVERS AVAILABLE IN SQUARE OR CICULAR SLAB CONFIGURATION.

COVER LOCATION & SIZE SPECIFIED MUST BE SUITABLE TO ACCOMODATE PUMP REMOVAL

AVAILABLE WITH SEALED LID OR GRATE LIGHT, MEDIUM or HEAVY DUTY

FRANKSTON CONCRETE PRODUCTS