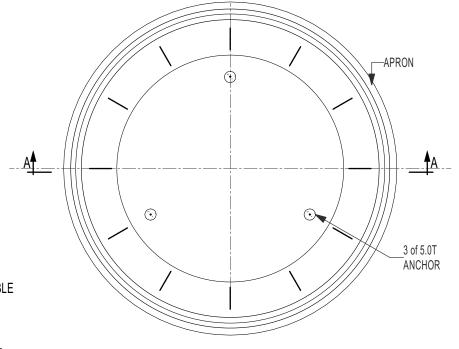

## Resiwell Water Tank - 2100 dia x 2000 deep - 7000 Litres

**CONCRETE 40MPa 28 days** REINFORCEMENT

CONCRETE DECK WITH

WALLS: 75mm CONC, WITH N12 REO. & F41 MESH **CENTRALLY LOCATED** 

BASE: 200mm WITH 1xLAYER F72