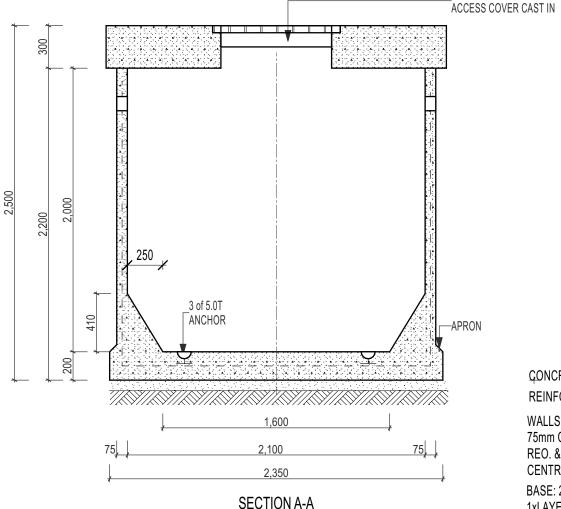

## Resiwell Water Tank - 2100 dia x 2000 deep - 7000 Litres

**CONCRETE 40MPa 28 days** REINFORCEMENT

CONCRETE DECK WITH

WALLS: 75mm CONC, WITH N12 REO. & F41 MESH **CENTRALLY LOCATED** 

BASE: 200mm WITH 1xLAYER F72