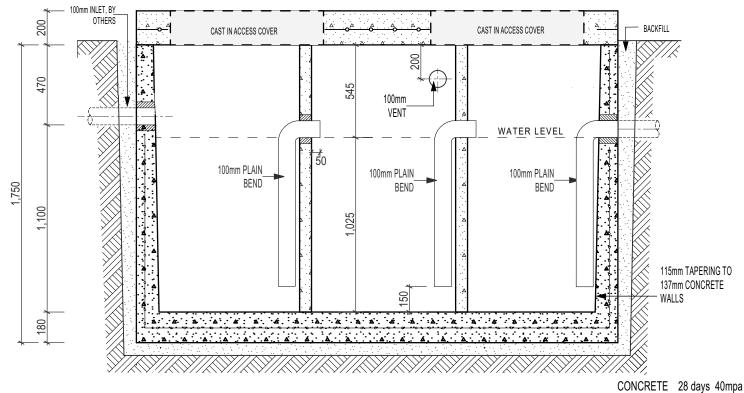

## 3000 Litre SEPARATOR PIT

**SECTION A-A** 

CONCRETE 28 days 40mpa REINFORCEMENT F72

LIFTERS

4 x 5 t

**EXTENSION RISERS MADE** TO REQUIRED DEPTH. MIN. HEIGHT 300MM.

200MM CONCRETE DECKS WITH CAST IN ACCESS **COVERS AS REQUIRED** - LIGHT OR HEAVY DUTY -

PLAN

WEIGHT 7000KG

INTERCEPTOR TO BE INSTALLED, CONNECTED, **VENTED & PROVIDED WITH COVERS IN ACCORDANCE** WITH LOCAL AUTHORITY.

♠ 9 COLEMANS ROAD DANDENONG SOUTH VIC. 3175

03 9786 3111

sales@frankstonconcrete.com.au  $\bowtie$ 