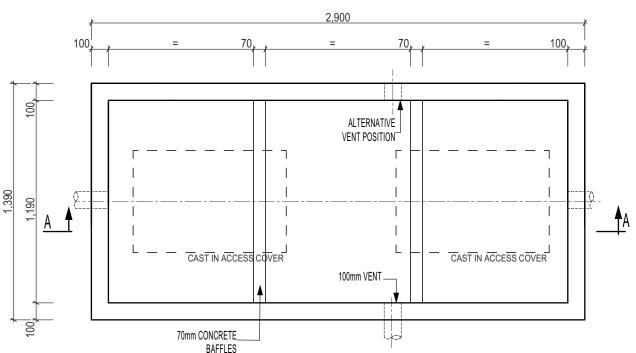

## 3000 Litre SEPARATOR PIT

**SECTION A-A** 

CONCRETE 28 days 40mpa REINFORCEMENT F72

LIFTERS

4 x 5 t

**EXTENSION RISERS MADE** TO REQUIRED DEPTH. MIN. HEIGHT 300MM.

200MM CONCRETE DECKS WITH CAST IN ACCESS **COVERS AS REQUIRED** - LIGHT OR HEAVY DUTY -

PLAN

WEIGHT 7000KG

INTERCEPTOR TO BE INSTALLED, CONNECTED, **VENTED & PROVIDED WITH COVERS IN ACCORDANCE** WITH LOCAL AUTHORITY.

♠ 9 COLEMANS ROAD DANDENONG SOUTH VIC. 3175

03 9786 3111

sales@frankstonconcrete.com.au  $\bowtie$ 