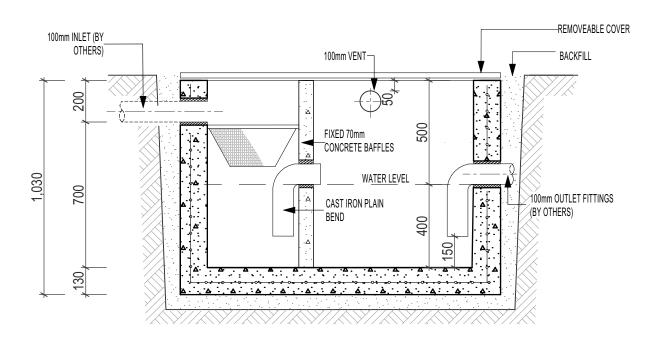

## 250 Litre COOLING & STRAINING PIT

## **SECTION A-A**

CAST IRON ACCESS COVERS TO SUIT:

- LIGHT DUTY (55MM) OR
- HEAVY DUTY (100MM)

**EXTENSION RISERS MADE** TO REQUIRED DEPTH. MIN. HEIGHT 300MM.