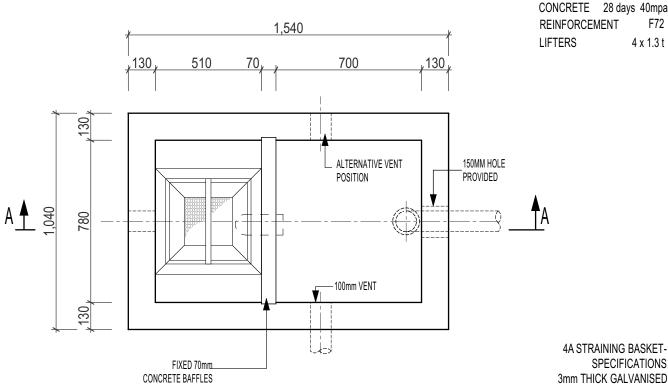

## PLAN

WEIGHT 1900KG

**SPECIFICATIONS** 3mm THICK GALVANISED STEEL PLATE WITH 6mm DIA HOLES AT 12 mm CENTRES

F72

4 x 1.3 t

INTERCEPTOR TO BE INSTALLED, CONNECTED, **VENTED & PROVIDED WITH COVERS IN ACCORDANCE** WITH LOCAL AUTHORITY.